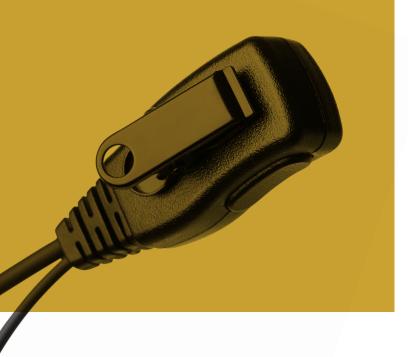

# DESCRIPTION

These covert acoustic radio earpieces for 2 pin KPO radios are exceptionally durable, but still lightweight. The audio quality for this earpiece is excellent and works well in a variety of conditions. The microphone / PTT housing clips securely to your vest and lies flat so it is not easily displaced and can be pressed from the front without having to grab hold of the unit. They are used by close protection officers, doorman's, security officers, covert police, store detectives, private investigators and just about any kind of undercover operation teams you can think of.

## THIS EARPIECE FEATURES A 90 DAY NO QUESTIONS ASKED MONEY BACK GUARANTEE

- Two wire earpiece kit. First wire length 110cm + eartube and 2nd wire 110cm + PTT microphone.
- Excellent for down sleeve, under clothing operation or can be clipped near the lapel or to the vest.
- The audio quality for this earpiece is excellent and works well in a variety of conditions.
- Low-profile, flexible, transparent acoustic tube transmit sound in high quality.
- Built-in electric microphone. The hidden micro-speaker is located in the centre of PTT switch.
- This earpiece compatible with 2 pin KPO radios.
- Package included: Black wired earpiece + clear acoustic tube with earbud + extra earbud.