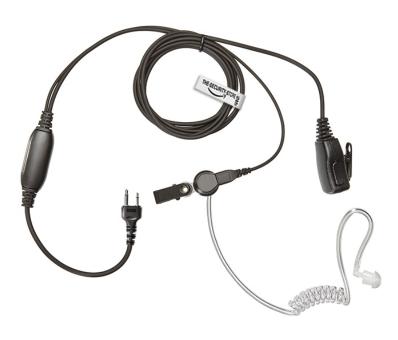

## COVERT ACOUSTIC TUBE EARPIECE FOR 2 PIN KPO RADIO

The UK's Leading Online Store for Security Staff Technology

# DESCRIPTION

These covert acoustic radio earpieces for 2 pin KPO radios are exceptionally durable, but still lightweight. The audio quality for this earpiece is excellent and works well in a variety of conditions. The microphone / PTT housing clips securely to your vest and lies flat so it is not easily displaced and can be pressed from the front without having to grab hold of the unit. They are used by close protection officers, doorman's, security officers, covert police, store detectives, private investigators and just about any kind of undercover operation teams you can think of.

Two wires extend from the radio connector jack, one to the acoustic tube (110cm + eartube) and second to the PTT / microphone (95 cm). This KPO radio earpiece suitable for down sleeve, under clothing operation or can be clipped near the lapel or to the vest. The two-wire earphone kit provides excellent durability, reliability and performance in low-profile environment.

## THIS EARPIECE FEATURES A 90 DAY NO QUESTIONS ASKED MONEY BACK GUARANTEE

- Two wire earpiece kit. First wire length 110cm + eartube and 2nd wire 110cm + PTT microphone.
- Excellent for down sleeve, under clothing operation or can be clipped near the lapel or to the vest.
- The audio quality for this earpiece is excellent and works well in a variety of conditions.
- Low-profile, flexible, transparent acoustic tube transmit sound in high quality.
- Built-in electric microphone. The hidden micro-speaker is located in the centre of PTT switch.
- This earpiece compatible with 2 pin KPO radios.
- Package included: Black wired earpiece + clear acoustic tube with earbud + extra earbud.