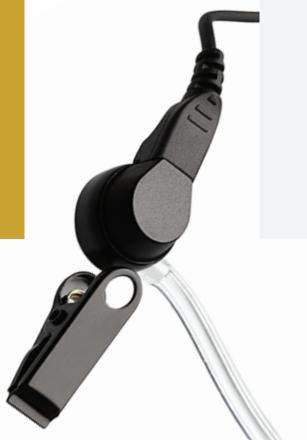

# DESCRIPTION

These covert acoustic radio earpieces for 2 pin KPO radios are exceptionally durable, but still lightweight. The audio quality for this earpiece is excellent and works well in a variety of conditions. The microphone / PTT housing clips securely to your vest and lies flat so it is not easily displaced and can be pressed from the front without having to grab hold of the unit. They are used by close protection officers, doorman's, security officers, covert police, store detectives, private investigators and just about any kind of undercover operation teams you can think of.

## THIS EARPIECE FEATURES A 90 DAY NO QUESTIONS ASKED MONEY BACK GUARANTEE

- Two wire earpiece kit. First wire length 110cm + eartube and 2nd wire 110cm + PTT microphone.
- Excellent for down sleeve, under clothing operation or can be clipped near the lapel or to the vest.
- The audio quality for this earpiece is excellent and works well in a variety of conditions.
- Low-profile, flexible, transparent acoustic tube transmit sound in high quality.
- Built-in electric microphone. The hidden micro-speaker is located in the centre of PTT switch.
- This earpiece compatible with 2 pin KPO radios.
- Package included: Black wired earpiece + clear acoustic tube with earbud + extra earbud.