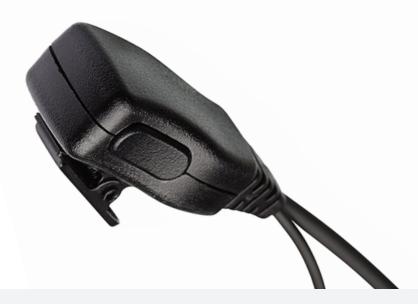

# DESCRIPTION

These covert acoustic radio earpieces for 2 pin KPO radios are exceptionally durable, but still lightweight. The audio quality for this earpiece is excellent and works well in a variety of conditions. The microphone / PTT housing clips securely to your vest and lies flat so it is not easily displaced and can be pressed from the front without having to grab hold of the unit. They are used by close protection officers, doorman's, security officers, covert police, store detectives, private investigators and just about any kind of undercover operation teams you can think of.

## THIS EARPIECE FEATURES A 90 DAY NO QUESTIONS ASKED MONEY BACK GUARANTEE

- Two wire earpiece kit. First wire length 110cm + eartube and 2nd wire 110cm + PTT microphone.
- Excellent for down sleeve, under clothing operation or can be clipped near the lapel or to the vest.
- The audio quality for this earpiece is excellent and works well in a variety of conditions.
- Low-profile, flexible, transparent acoustic tube transmit sound in high quality.
- Built-in electric microphone. The hidden micro-speaker is located in the centre of PTT switch.
- This earpiece compatible with 2 pin KPO radios.
- Package included: Black wired earpiece + clear acoustic tube with earbud + extra earbud.