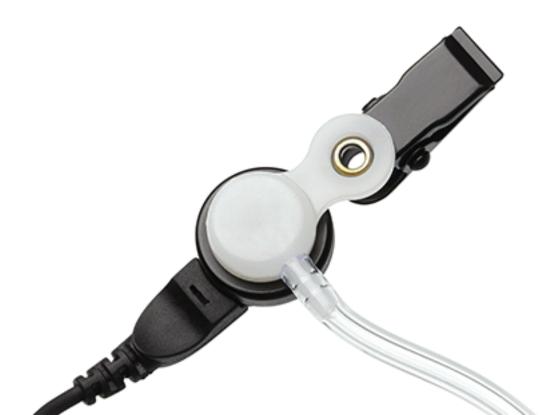

# DESCRIPTION

These covert acoustic radio earpieces for 2 pin KPO radios are exceptionally durable, but still lightweight. The audio quality for this earpiece is excellent and works well in a variety of conditions. The microphone / PTT housing clips securely to your vest and lies flat so it is not easily displaced and can be pressed from the front without having to grab hold of the unit. They are used by close protection officers, doorman's, security officers, covert police, store detectives, private investigators and just about any kind of undercover operation teams you can think of.

Two wires extend from the radio connector jack, one to the acoustic tube (110cm + eartube) and second to the PTT / microphone (95 cm). This KPO radio earpiece suitable for down sleeve, under clothing operation or can be clipped near the lapel or to the vest. The two-wire earphone kit provides excellent durability, reliability and performance in low-profile environment.

## THIS EARPIECE FEATURES A 90 DAY NO QUESTIONS ASKED MONEY BACK GUARANTEE

- Two wire earpiece kit. First wire length 110cm + eartube and 2nd wire 110cm + PTT microphone.
- Excellent for down sleeve, under clothing operation or can be clipped near the lapel or to the vest.
- The audio quality for this earpiece is excellent and works well in a variety of conditions.
- Low-profile, flexible, transparent acoustic tube transmit sound in high quality.
- Built-in electric microphone. The hidden micro-speaker is located in the centre of PTT switch.
- This earpiece compatible with 2 pin KPO radios.
- Package included: Black wired earpiece + clear acoustic tube with earbud + extra earbud.